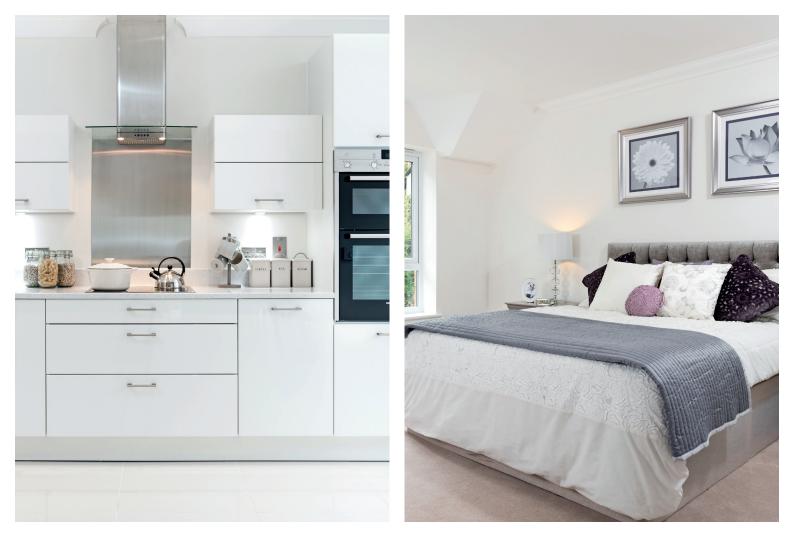

## Internal measurements: 1,259sq ft

| Kitchen            | 8′ 4″ x 11′ 1″   | 2,530 x 3,360mm |
|--------------------|------------------|-----------------|
| Living/Dining Room | 13′ 10″ x 11′ 4″ | 4,210 x 3,440mm |
| Reception Room     | 10' 0" x 12' 10" | 3,040 x 3,890mm |
| Bedroom 1          | 13′ 1″ × 11′ 0″  | 3,980 x 3,340mm |
| Bedroom 2          | 9′ 5″ × 11′ 7″   | 2,870 x 3,510mm |
| Garden Room        | 14' 5" x 11' 4"  | 4,380 x 3,440mm |
|                    |                  |                 |