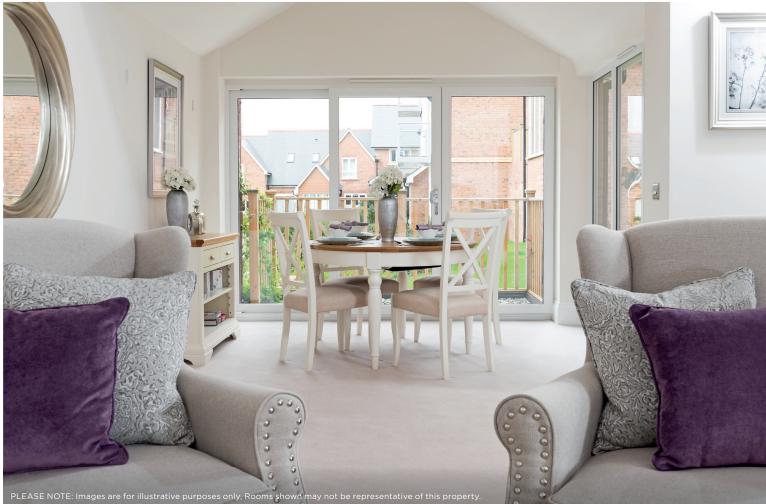

## Internal measurements: 1,259sq ft

| Kitchen            | 8′ 4″ x 11′ 1″   | 2,530 x 3,360mm |
|--------------------|------------------|-----------------|
| Living/Dining Room | 13′ 10″ x 11′ 4″ | 4,210 x 3,440mm |
| Reception Room     | 10' 0" x 12' 10" | 3,040 x 3,890mm |
| Bedroom 1          | 13′ 1″ × 11′ 0″  | 3,980 x 3,340mm |
| Bedroom 2          | 9′ 5″ × 11′ 7″   | 2,870 x 3,510mm |
| Garden Room        | 14' 5" x 11' 4"  | 4,380 x 3,440mm |
|                    |                  |                 |