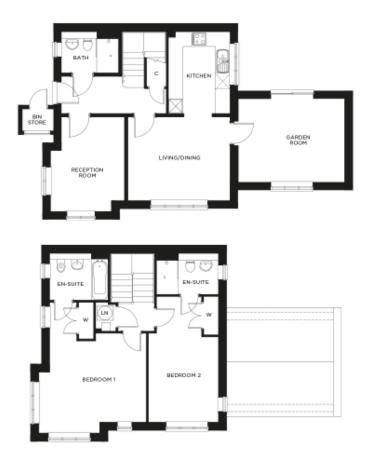

## Price: £POA\*

An intriguing two-bedroom cottage with corner rooms that flood with light through twin aspect windows on the ground and first floor. Downstairs, in addition to the large living/dining area, kitchen and wet room, there is a good-sized study that could easily become a third bedroom if you prefer.

## Internal measurements: 1,259sq ft

| Kitchen            | 8′ 4″ x 11′ 1″   | 2,530 x 3,360mm |
|--------------------|------------------|-----------------|
| Living/Dining Room | 13′ 10″ x 11′ 4″ | 4,210 x 3,440mm |
| Reception Room     | 10' 0" x 12' 10" | 3,040 x 3,890mm |
| Bedroom 1          | 13′ 1″ × 11′ 0″  | 3,980 x 3,340mm |
| Bedroom 2          | 9′ 5″ × 11′ 7″   | 2,870 x 3,510mm |
| Garden Room        | 14' 5" x 11' 4"  | 4,380 x 3,440mm |
|                    |                  |                 |