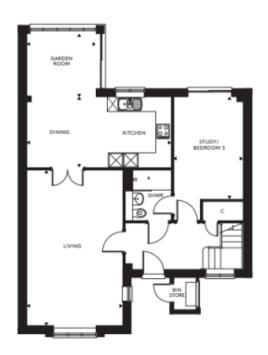

## Price: £POA\*

The Elizabeth cottage has a generously proportioned reception, separate kitchen and glazed summer room with access to the gardens. Upstairs are two en-suite double bedrooms, while downstairs the study and adjacent wet room could easily be reimagined as a third bedroom suite.

Internal measurements: 1,456sq ft

Apart from the fixtures and fittings described, the homes are unfurnished.

\* Based on a 125-year lease, and subject to service charge, event fees and ground rent. Please ask for further information.