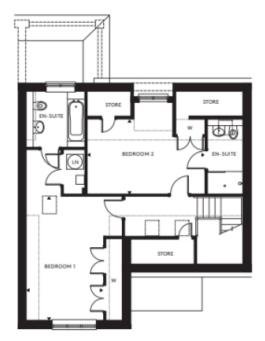

## Price: £POA\*

The Elizabeth cottage has a generously proportioned reception, separate kitchen and glazed summer room with access to the gardens. Upstairs are two en-suite double bedrooms, while downstairs the study and adjacent wet room could easily be reimagined as a third bedroom suite.

Internal measurements: 1,456sq ft

Apart from the fixtures and fittings described, the homes are unfurnished.

\* Based on a 125-year lease, and subject to service charge, event fees and ground rent. Please ask for further information.