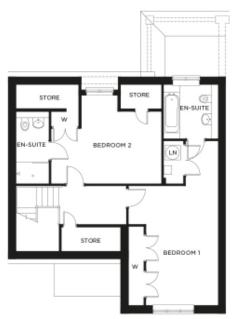

## Internal measurements: 1,461sq ft

| Kitchen/Diner   | 19′ 2″ × 9′ 6″  | 5,830 x 2,880mm |
|-----------------|-----------------|-----------------|
| Living Room     | 12′ 9″ x 20′ 7″ | 3,870 x 6,270mm |
| Bedroom 1       | 10′ 3″ x 16′ 5″ | 3,110 x 4,990mm |
| Bedroom 2       | 15′ 8″ × 9′ 11″ | 4,750 x 3,010mm |
| Study/Bedroom 3 | 9′ 2″ x 13′ 7″  | 2,790 x 4,130mm |
| Garden Room     | 9′ 2″ x 8′ 3″   | 2,780 x 2,510mm |