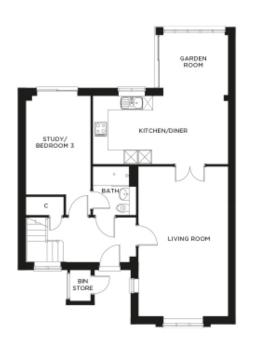

## Internal measurements: 1,461sq ft

| Kitchen/Diner   | 19′ 2″ × 9′ 6″  | 5,830 x 2,880mm |
|-----------------|-----------------|-----------------|
| Living Room     | 12′ 9″ x 20′ 7″ | 3,870 x 6,270mm |
| Bedroom 1       | 10′ 3″ x 16′ 5″ | 3,110 x 4,990mm |
| Bedroom 2       | 15′ 8″ × 9′ 11″ | 4,750 x 3,010mm |
| Study/Bedroom 3 | 9′ 2″ x 13′ 7″  | 2,790 x 4,130mm |
| Garden Room     | 9′ 2″ x 8′ 3″   | 2,780 x 2,510mm |