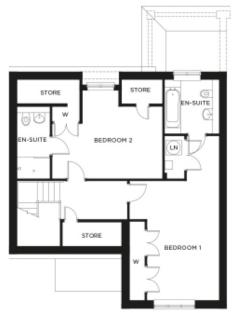

## Price: £POA\*

The Elizabeth cottage has a generously proportioned reception, separate kitchen and glazed summer room with access to the gardens. Upstairs are two en-suite double bedrooms, while downstairs the study and adjacent wet room could easily be reimagined as a third bedroom suite.

## Internal measurements: 1,461sq ft

| Kitchen/Diner   | 19′ 2″ x 9′ 6″  | 5,830 x 2,880mm |
|-----------------|-----------------|-----------------|
| Living Room     | 12′ 9″ x 20′ 7″ | 3,870 x 6,270mm |
| Bedroom 1       | 10′ 3″ x 16′ 5″ | 3,110 x 4,990mm |
| Bedroom 2       | 15′ 8″ x 9′ 11″ | 4,750 x 3,010mm |
| Study/Bedroom 3 | 9′ 2″ x 13′ 7″  | 2,790 x 4,130mm |
| Garden Room     | 9' 2" x 8' 3"   | 2,780 x 2,510mm |