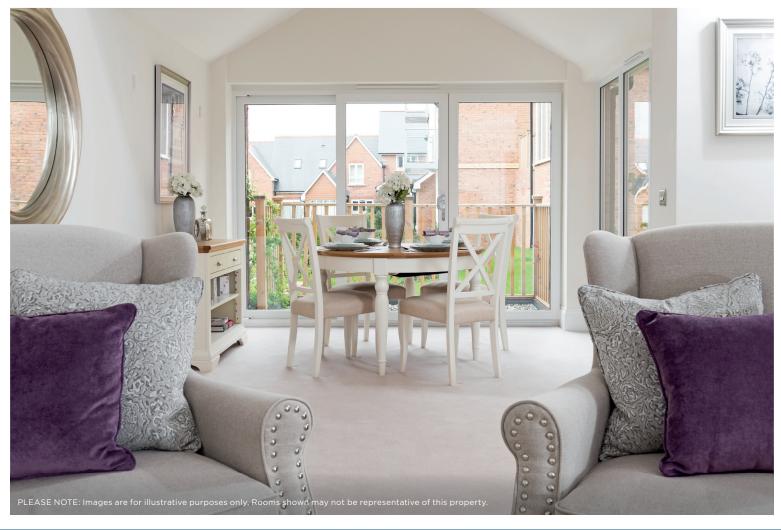

## Price: £POA\*

The Elizabeth cottage has a generously proportioned reception, separate kitchen and glazed summer room with access to the gardens. Upstairs are two en-suite double bedrooms, while downstairs the study and adjacent wet room could easily be reimagined as a third bedroom suite.