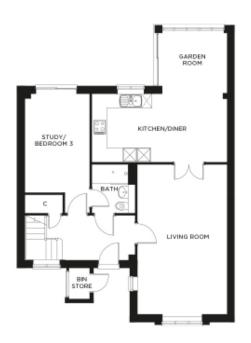

## Price: £POA\*

The Elizabeth cottage has a generously proportioned reception, separate kitchen and glazed summer room with access to the gardens. Upstairs are two en-suite double bedrooms, while downstairs the study and adjacent wet room could easily be reimagined as a third bedroom suite.

## Internal measurements: 1,461sq ft

| Kitchen/Diner   | 19′ 2″ x 9′ 6″  | 5,830 x 2,880mm |
|-----------------|-----------------|-----------------|
| Living Room     | 12′ 9″ x 20′ 7″ | 3,870 x 6,270mm |
| Bedroom 1       | 10′ 3″ x 16′ 5″ | 3,110 x 4,990mm |
| Bedroom 2       | 15′ 8″ x 9′ 11″ | 4,750 x 3,010mm |
| Study/Bedroom 3 | 9′ 2″ x 13′ 7″  | 2,790 x 4,130mm |
| Garden Room     | 9' 2" x 8' 3"   | 2,780 x 2,510mm |