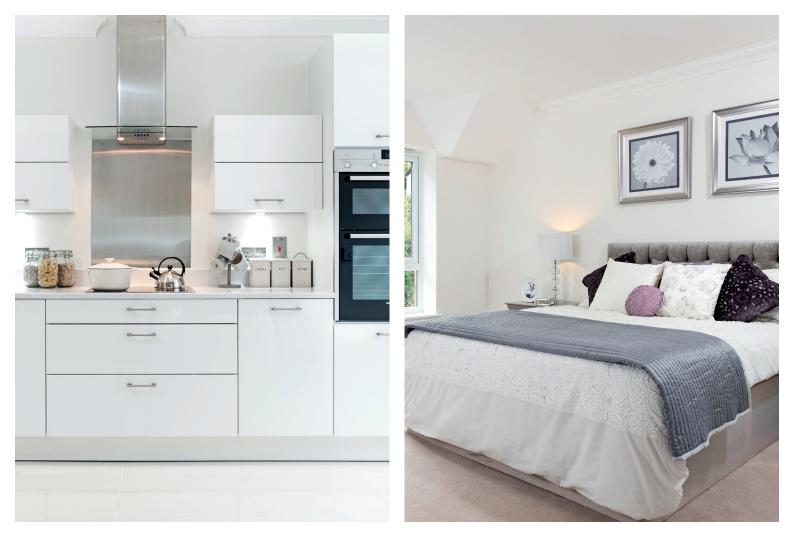

## Price: £649,000\*

One of the larger property styles in the village, the Henrietta cottage has a spacious living/dining room area leading on to a glazed summer room overlooking the gardens. Both upstairs double bedrooms have en-suite bathrooms and there's a study with an adjacent wet room downstairs that could become a third bedroom.