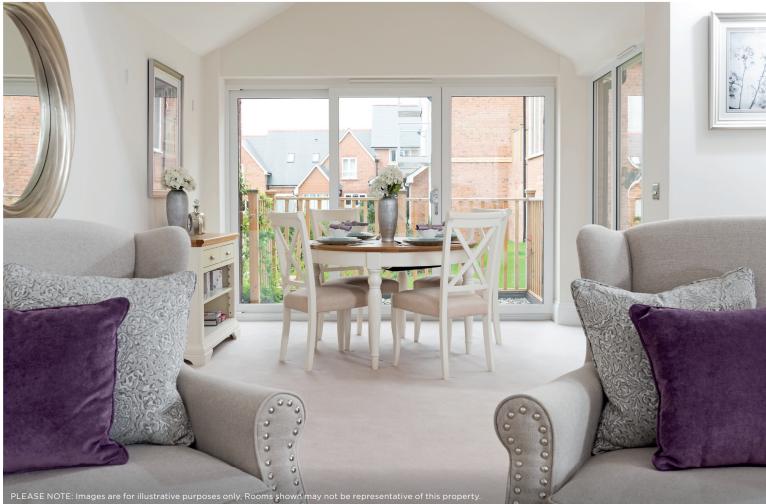

## Price: £649,000\*

One of the larger property styles in the village, the Henrietta cottage has a spacious living/dining room area leading on to a glazed summer room overlooking the gardens. Both upstairs double bedrooms have en-suite bathrooms and there's a study with an adjacent wet room downstairs that could become a third bedroom.