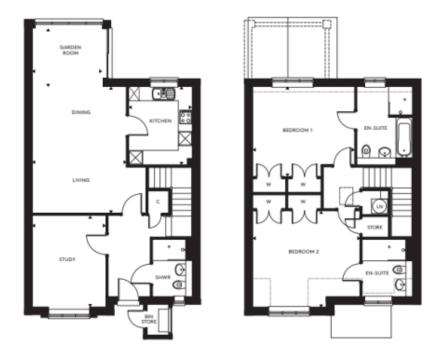

## Price: £649,000\*

One of the larger property styles in the village, the Henrietta cottage has a spacious living/dining room area leading on to a glazed summer room overlooking the gardens. Both upstairs double bedrooms have en-suite bathrooms and there's a study with an adjacent wet room downstairs that could become a third bedroom.

## Internal measurements: 1,393sq ft

| Sitting/Dining Room | 13' 0" x 17' 6"  | 3,940 x 5,320mm |
|---------------------|------------------|-----------------|
| Kitchen             | 8' 10" x 10' 10" | 2,680 x 3,280mm |
| Study               | 10' 2" x 12' 8"  | 3,090 x 3,840mm |
| Garden Room         | 9′ 9″ × 8′ 0″    | 2,970 x 2,420mm |
| Bedroom 1           | 14' 1" x 12' 5"  | 4,290 x 3,780mm |
| Bedroom 2           | 14' 10" x 13' 4" | 4,510 x 4,050mm |
|                     |                  |                 |