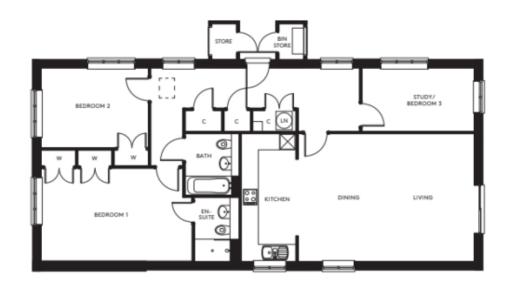

## Internal measurements: 1,217sq ft

| Sitting/Dining Room | 21′ 3″ x 15′ 5″ | 6,460 x 4,680mm |
|---------------------|-----------------|-----------------|
| Kitchen             | 6′ 6″ x 15′ 5″  | 1,980 x 4,680mm |
| Study               | 13′ 6″ x 7′ 7″  | 4,110 x 2,290mm |
| Reception Room      | 13′ 7″ × 7′ 7″  | 4,140 x 2,300mm |
| Bedroom 1           | 18′ 2″ x 11′ 2″ | 5,530 x 3,390mm |
| Bedroom 2           | 12′ 11″ x 9′ 7″ | 3,930 x 2,900mm |