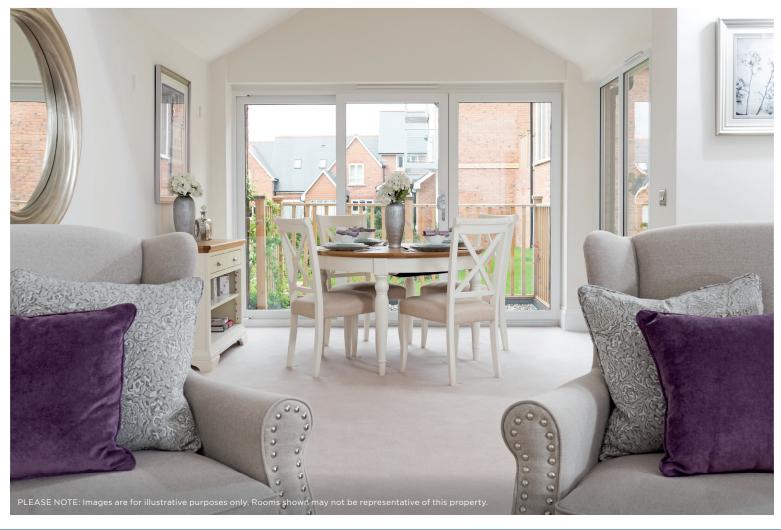

## Internal measurements: 1,217sq ft

| Sitting/Dining Room | 21′ 3″ x 15′ 5″ | 6,460 x 4,680mm |
|---------------------|-----------------|-----------------|
| Kitchen             | 6′ 6″ x 15′ 5″  | 1,980 x 4,680mm |
| Study               | 13′ 6″ x 7′ 7″  | 4,110 x 2,290mm |
| Reception Room      | 13′ 7″ × 7′ 7″  | 4,140 x 2,300mm |
| Bedroom 1           | 18′ 2″ x 11′ 2″ | 5,530 x 3,390mm |
| Bedroom 2           | 12′ 11″ x 9′ 7″ | 3,930 x 2,900mm |