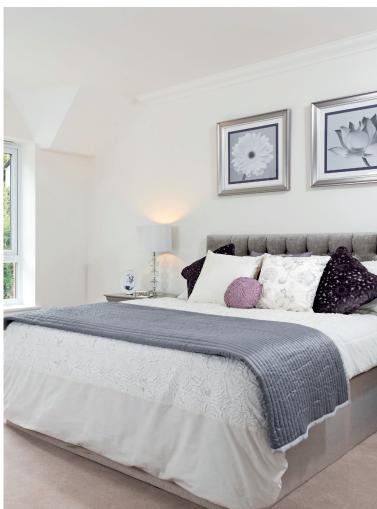

## Internal measurements: 1,217sq ft

| Sitting/Dining Room | 21′ 3″ x 15′ 5″ | 6,460 x 4,680mm |
|---------------------|-----------------|-----------------|
| Kitchen             | 6′ 6″ x 15′ 5″  | 1,980 x 4,680mm |
| Study               | 13′ 6″ x 7′ 7″  | 4,110 x 2,290mm |
| Reception Room      | 13′ 7″ × 7′ 7″  | 4,140 x 2,300mm |
| Bedroom 1           | 18′ 2″ x 11′ 2″ | 5,530 x 3,390mm |
| Bedroom 2           | 12′ 11″ x 9′ 7″ | 3,930 x 2,900mm |