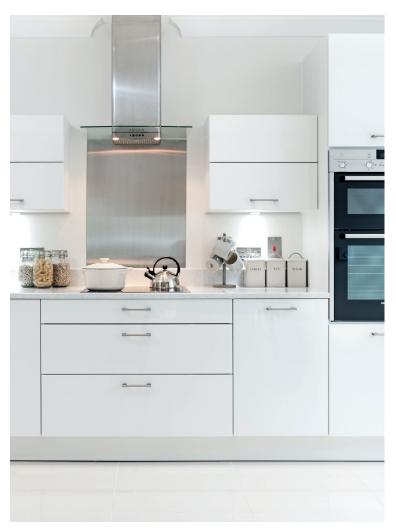

## Internal measurements: 1,217sq ft

| Sitting/Dining Room | 21′ 3″ x 15′ 5″ | 6,460 x 4,680mm |
|---------------------|-----------------|-----------------|
| Kitchen             | 6′ 6″ x 15′ 5″  | 1,980 x 4,680mm |
| Study               | 13′ 6″ x 7′ 7″  | 4,110 x 2,290mm |
| Reception Room      | 13′ 7″ × 7′ 7″  | 4,140 x 2,300mm |
| Bedroom 1           | 18′ 2″ x 11′ 2″ | 5,530 x 3,390mm |
| Bedroom 2           | 12′ 11″ x 9′ 7″ | 3,930 x 2,900mm |