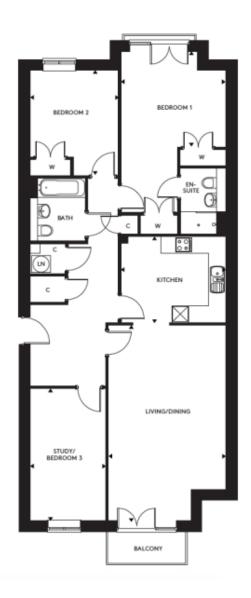

## Internal measurements: 1,221sq ft

| Kitchen         | 12' 4" x 10' 1" | 3,740 x 3,060mm |
|-----------------|-----------------|-----------------|
| Living/Dining   | 13′ 9″ x 23′ 0″ | 4,190 x 6,990mm |
| Bedroom 1       | 12' 4" x 11' 2" | 3,740 x 3,400mm |
| Bedroom 2       | 10' 5" x 12' 4" | 3,150 x 3,750mm |
| Study/Bedroom 3 | 8′ 10″ x 15′ 6″ | 2,690 x 4,720mm |
|                 |                 |                 |