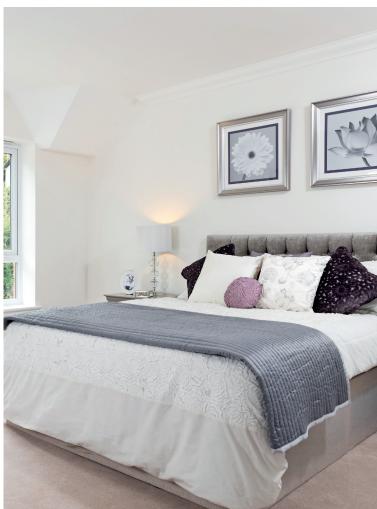

## Internal measurements: 1,053sq ft

Kitchen/Dining Living Room Bedroom 1 Bedroom 2

20' 10" x 10' 8" 6,350 x 3,240mm 12' 4" x 19' 10" 3,740 x 6,030mm 15′ 7″ x 13′ 2″ 4,740 x 4,010mm 8' 7" x 13' 2" 2,600 x 4,010mm