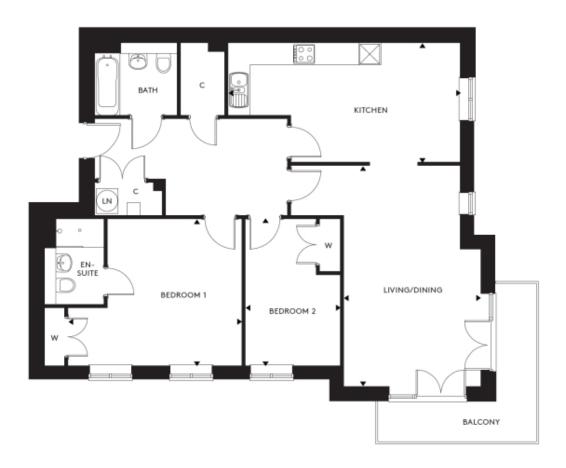

## Price: £POA\*, First floor

This charming apartment block is made up of 24 apartments. Each apartment has a spacious well thought out interior, that has been designed to maximise our design principles of fewer rooms, but spacious rooms.

## Internal measurements: 1,053sq ft

Kitchen/Dining Living Room Bedroom 1 Bedroom 2

20' 10" x 10' 8" 6,350 x 3,240mm 12' 4" x 19' 10" 3,740 x 6,030mm 15′ 7″ x 13′ 2″ 4,740 x 4,010mm 8' 7" x 13' 2" 2,600 x 4,010mm