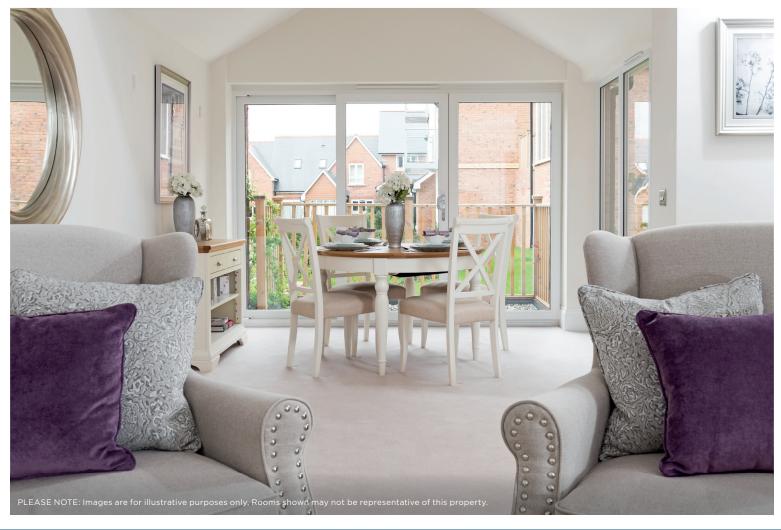

## Internal measurements: 1,053sq ft

Kitchen/Dining Living Room Bedroom 1 Bedroom 2

20' 10" x 10' 8" 6,350 x 3,240mm 12' 4" x 19' 10" 3,740 x 6,030mm 15′ 7″ x 13′ 2″ 4,740 x 4,010mm 8' 7" x 13' 2" 2,600 x 4,010mm