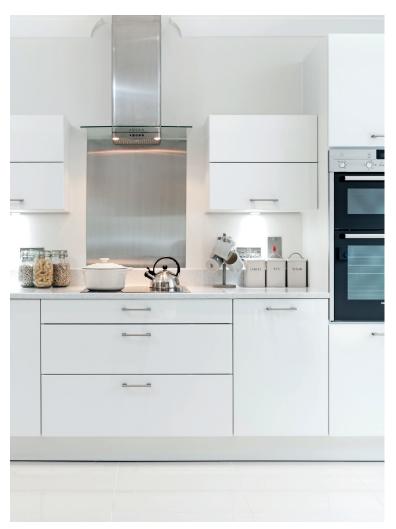

## Internal measurements: 1,053sq ft

Kitchen/Dining Living Room Bedroom 1 Bedroom 2

20' 10" x 10' 8" 6,350 x 3,240mm 12' 4" x 19' 10" 3,740 x 6,030mm 15′ 7″ x 13′ 2″ 4,740 x 4,010mm 8' 7" x 13' 2" 2,600 x 4,010mm