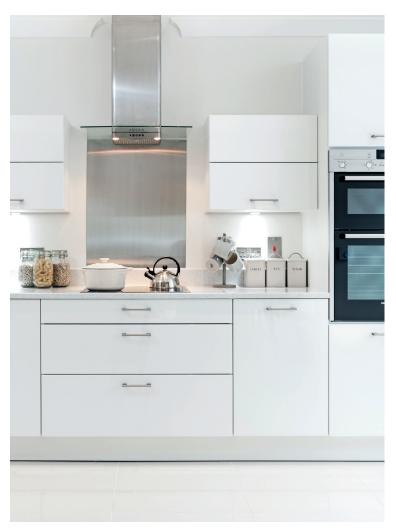

## Internal measurements: 1,091sq ft

| Kitchen            | 20′ 3″ x 9′ 11″ | 6,170 x 3,020mm |
|--------------------|-----------------|-----------------|
| Living/Dining Room | 21′ 1″ × 13′ 5″ | 6,420 x 4,080mm |
| Bedroom 1          | 11′ 1″ × 13′ 3″ | 3,370 x 4,030mm |
| Bedroom 2          | 8′ 7″ x 12′ 6″  | 2,600 x 3,790mm |
| Study/Bedroom 3    | 7′ 5″ × 12′ 6″  | 2,260 x 3,790mm |