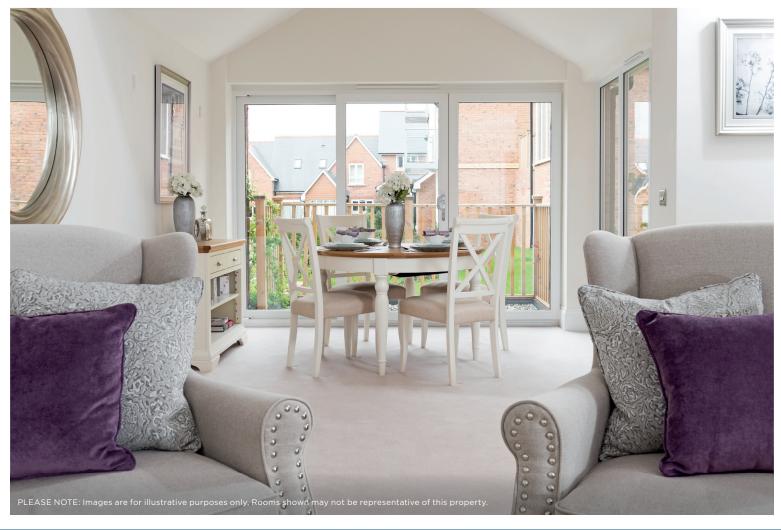

## Internal measurements: 1,091sq ft

| Kitchen            | 20′ 3″ x 9′ 11″ | 6,170 x 3,020mm |
|--------------------|-----------------|-----------------|
| Living/Dining Room | 21′ 1″ × 13′ 5″ | 6,420 x 4,080mm |
| Bedroom 1          | 11′ 1″ × 13′ 3″ | 3,370 x 4,030mm |
| Bedroom 2          | 8′ 7″ x 12′ 6″  | 2,600 x 3,790mm |
| Study/Bedroom 3    | 7′ 5″ × 12′ 6″  | 2,260 x 3,790mm |