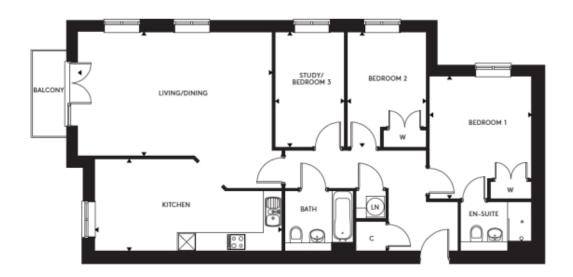

## Price: £POA\*, Second floor

This charming apartment block is made up of 24 apartments. Each apartment has a spacious well thought out interior, that has been designed to maximise our design principles of fewer rooms, but spacious rooms.

## Internal measurements: 1,091sq ft

| Kitchen            | 20′ 3″ x 9′ 11″ | 6,170 x 3,020mm |
|--------------------|-----------------|-----------------|
| Living/Dining Room | 21′ 1″ × 13′ 5″ | 6,420 x 4,080mm |
| Bedroom 1          | 11′ 1″ × 13′ 3″ | 3,370 x 4,030mm |
| Bedroom 2          | 8′ 7″ x 12′ 6″  | 2,600 x 3,790mm |
| Study/Bedroom 3    | 7′ 5″ × 12′ 6″  | 2,260 x 3,790mm |