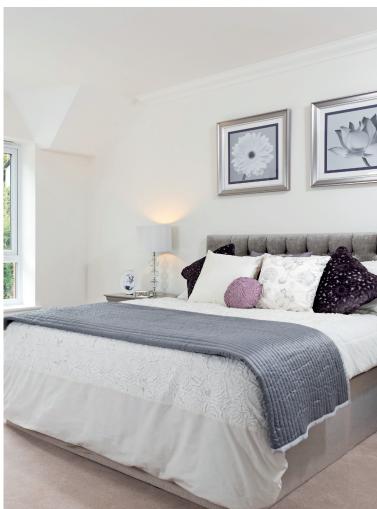

## Internal measurements: 1,091sq ft

| Kitchen            | 20′ 3″ x 9′ 11″ | 6,170 x 3,020mm |
|--------------------|-----------------|-----------------|
| Living/Dining Room | 21′ 1″ × 13′ 5″ | 6,420 x 4,080mm |
| Bedroom 1          | 11′ 1″ × 13′ 3″ | 3,370 x 4,030mm |
| Bedroom 2          | 8′ 7″ x 12′ 6″  | 2,600 x 3,790mm |
| Study/Bedroom 3    | 7′ 5″ × 12′ 6″  | 2,260 x 3,790mm |