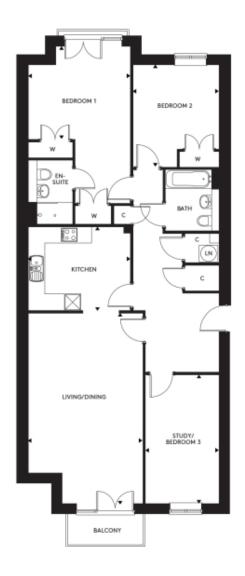

## Internal measurements: 1,221sq ft

| Kitchen                                 | 12' 4" x 10' 1"                                       | 3,740 x 3,060mm                                       |
|-----------------------------------------|-------------------------------------------------------|-------------------------------------------------------|
| Living/Dining                           | 13′ 9″ x 23′ 0″                                       | 4,190 x 6,990mm                                       |
| Bedroom 1                               | 12′ 4″ × 11′ 2″                                       | 3,740 x 3,400mm                                       |
| Bedroom 2                               | 10' 5" x 12' 4"                                       | 3,150 x 3,750mm                                       |
| Study/Bedroom 3                         | 8′ 10″ x 15′ 6″                                       | 2,690 x 4,720mm                                       |
| Living/Dining<br>Bedroom 1<br>Bedroom 2 | 13' 9" x 23' 0"<br>12' 4" x 11' 2"<br>10' 5" x 12' 4" | 4,190 x 6,990mm<br>3,740 x 3,400mm<br>3,150 x 3,750mm |