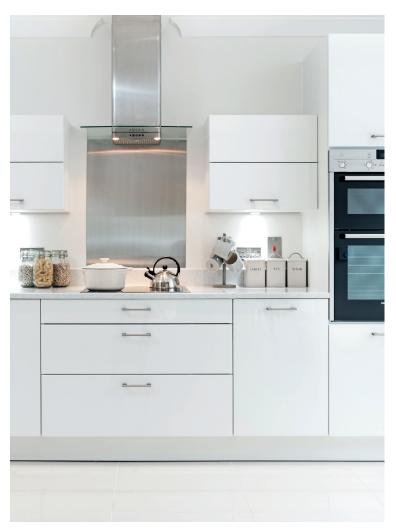

## Internal measurements: 1,091sq ft

| Kitchen            | 20′ 3″ x 9′ 11″ | 6,170 x 3,020mm |
|--------------------|-----------------|-----------------|
| Living/Dining Room | 21′ 1″ x 13′ 5″ | 6,420 x 4,080mm |
| Bedroom 1          | 11′ 1″ × 13′ 3″ | 3,370 x 4,030mm |
| Bedroom 2          | 8′ 7″ x 12′ 6″  | 2,600 x 3,790mm |
| Study/Bedroom 3    | 7′ 5″ x 12′ 6″  | 2,260 x 3,790mm |