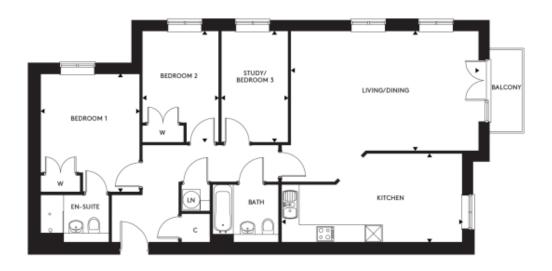

## Price: £POA\*, Second floor

This charming apartment block is made up of 24 apartments. Each apartment has a spacious well thought out interior, that has been designed to maximise our design principles of fewer rooms, but spacious rooms.

## Internal measurements: 1,091sq ft

| Kitchen            | 20′ 3″ x 9′ 11″ | 6,170 x 3,020mm |
|--------------------|-----------------|-----------------|
| Living/Dining Room | 21′ 1″ x 13′ 5″ | 6,420 x 4,080mm |
| Bedroom 1          | 11′ 1″ × 13′ 3″ | 3,370 x 4,030mm |
| Bedroom 2          | 8′ 7″ x 12′ 6″  | 2,600 x 3,790mm |
| Study/Bedroom 3    | 7′ 5″ x 12′ 6″  | 2,260 x 3,790mm |