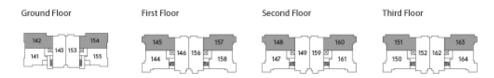

## 142 Millbrook Village

## A beautiful modern home





## Price: £POA\*, Ground floor

This charming apartment block is made up of 24 apartments. Each apartment has a spacious well thought out interior, that has been designed to maximise our design principles of fewer rooms, but spacious rooms.

## Internal measurements: 1,091sq ft

| Kitchen            | 20′ 3″ x 9′ 11″ | 6,170 x 3,020mm |
|--------------------|-----------------|-----------------|
| Living/Dining Room | 21′ 1″ x 13′ 5″ | 6,420 x 4,080mm |
| Bedroom 1          | 11′ 1″ × 13′ 3″ | 3,370 x 4,030mm |
| Bedroom 2          | 8′ 7″ x 12′ 6″  | 2,600 x 3,790mm |
| Study/Bedroom 3    | 7′ 5″ x 12′ 6″  | 2,260 x 3,790mm |
|                    |                 |                 |

Apart from the fixtures and fittings described, the homes are unfurnished.

Version 3 - 19/10/2018

<sup