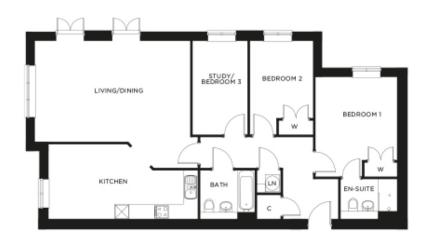

## Price: £POA\*, Ground floor

This charming apartment block is made up of 24 apartments. Each apartment has a spacious well thought out interior, that has been designed to maximise our design principles of fewer rooms, but spacious rooms.

## Internal measurements: 1,091sq ft

| Kitchen            | 20′ 3″ x 9′ 11″ | 6,170 x 3,020mm |
|--------------------|-----------------|-----------------|
| Living/Dining Room | 21′ 1″ x 13′ 5″ | 6,420 x 4,080mm |
| Bedroom 1          | 11′ 1″ × 13′ 3″ | 3,370 x 4,030mm |
| Bedroom 2          | 8′ 7″ x 12′ 6″  | 2,600 x 3,790mm |
| Study/Bedroom 3    | 7′ 5″ x 12′ 6″  | 2,260 x 3,790mm |
|                    |                 |                 |