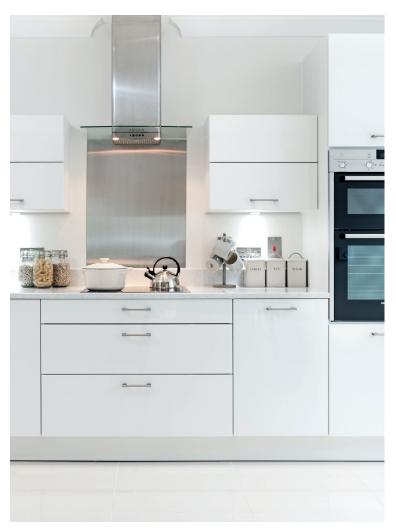

#### Price: £POA\*

These four cottages have been cleverly designed around a gentle curve. Pleasing to the eye, and situated close to the Springbok Hall clubhouse, upstairs there are two large en-suite bedrooms. While downstairs, youâ ™II find a stylish kitchen, wet room, generous living/dining area and glazed garden room, both with double doors leading to the gardens.

# Internal measurements: 1,127sq ft

| Kitchen            | 9′ 8″ x 10′ 5″   | 2,930 x 3,160mm |
|--------------------|------------------|-----------------|
| Living/Dining Room | 17′ 10″ x 16′ 2″ | 5,430 x 4,920mm |
| Bedroom 1          | 9′ 8″ x 12′ 4″   | 2,940 x 3,740mm |
| Bedroom 2          | 10′ 7″ x 12′ 7″  | 3,220 x 3,820mm |
| Garden Room        | 7′ 5″ x 8′ 3″    | 2,240 x 2,490mm |