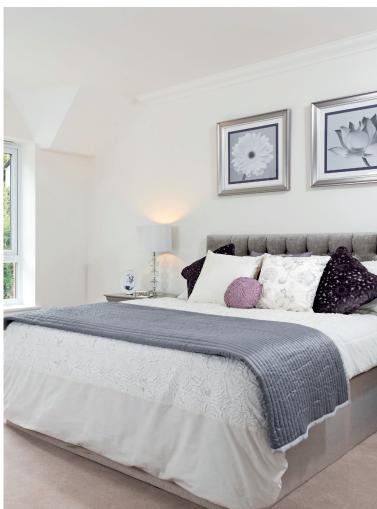

#### Price: £POA\*

These four cottages have been cleverly designed around a gentle curve. Pleasing to the eye, and situated close to the Springbok Hall clubhouse, upstairs there are two large en-suite bedrooms. While downstairs, youâ ™II find a stylish kitchen, wet room, generous living/dining area and glazed garden room, both with double doors leading to the gardens.

# Internal measurements: 1,127sq ft

| Kitchen            | 9′ 8″ x 10′ 5″   | 2,930 x 3,160mm |
|--------------------|------------------|-----------------|
| Living/Dining Room | 17′ 10″ x 16′ 2″ | 5,430 x 4,920mm |
| Bedroom 1          | 9′ 8″ x 12′ 4″   | 2,940 x 3,740mm |
| Bedroom 2          | 10′ 7″ x 12′ 7″  | 3,220 x 3,820mm |
| Garden Room        | 7′ 5″ x 8′ 3″    | 2,240 x 2,490mm |