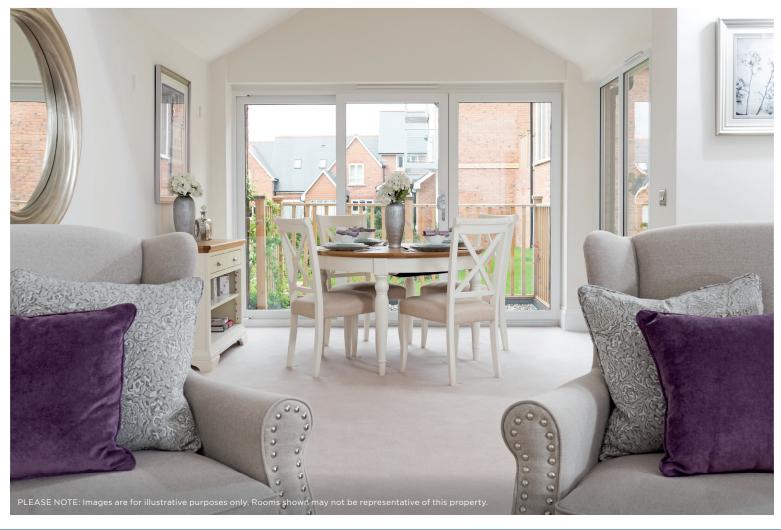

#### Price: £POA\*

These four cottages have been cleverly designed around a gentle curve. Pleasing to the eye, and situated close to the Springbok Hall clubhouse, upstairs there are two large en-suite bedrooms. While downstairs, youâ ™II find a stylish kitchen, wet room, generous living/dining area and glazed garden room, both with double doors leading to the gardens.

# Internal measurements: 1,127sq ft

| Kitchen            | 9′ 8″ x 10′ 5″   | 2,930 x 3,160mm |
|--------------------|------------------|-----------------|
| Living/Dining Room | 17′ 10″ x 16′ 2″ | 5,430 x 4,920mm |
| Bedroom 1          | 9′ 8″ x 12′ 4″   | 2,940 x 3,740mm |
| Bedroom 2          | 10′ 7″ x 12′ 7″  | 3,220 x 3,820mm |
| Garden Room        | 7′ 5″ x 8′ 3″    | 2,240 x 2,490mm |