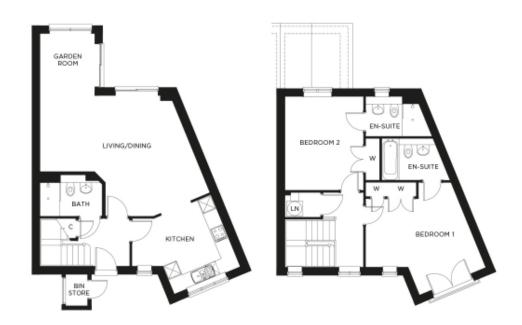

#### Price: £POA\*

These four cottages have been cleverly designed around a gentle curve. Pleasing to the eye, and situated close to the Springbok Hall clubhouse, upstairs there are two large en-suite bedrooms. While downstairs, youâ ™II find a stylish kitchen, wet room, generous living/dining area and glazed garden room, both with double doors leading to the gardens.

# Internal measurements: 1,127sq ft

| Kitchen            | 9′ 8″ x 10′ 5″   | 2,930 x 3,160mm |
|--------------------|------------------|-----------------|
| Living/Dining Room | 17′ 10″ x 16′ 2″ | 5,430 x 4,920mm |
| Bedroom 1          | 9′ 8″ x 12′ 4″   | 2,940 x 3,740mm |
| Bedroom 2          | 10′ 7″ x 12′ 7″  | 3,220 x 3,820mm |
| Garden Room        | 7′ 5″ x 8′ 3″    | 2,240 x 2,490mm |