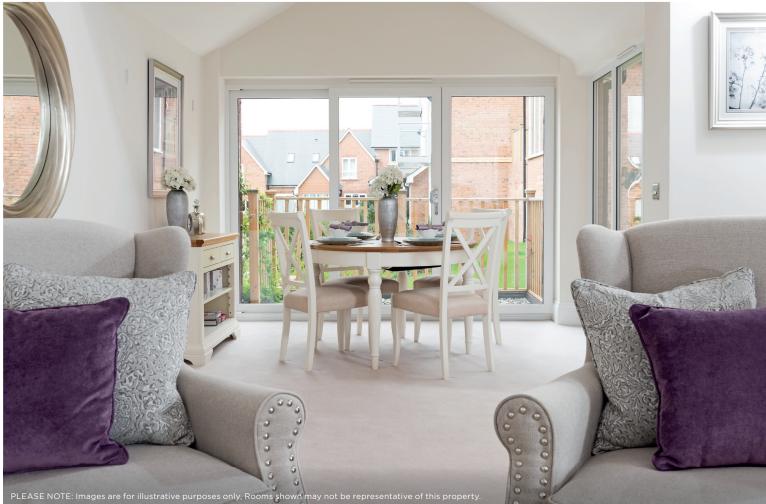

## Price: £POA\*

These four cottages have been cleverly designed around a gentle curve. Pleasing to the eye, and situated close to the Springbok Hall clubhouse, upstairs there are two large en-suite bedrooms. While downstairs, youâ <sup>™</sup>II find a stylish kitchen, wet room, generous living/dining area and glazed garden room, both with double doors leading to the gardens.