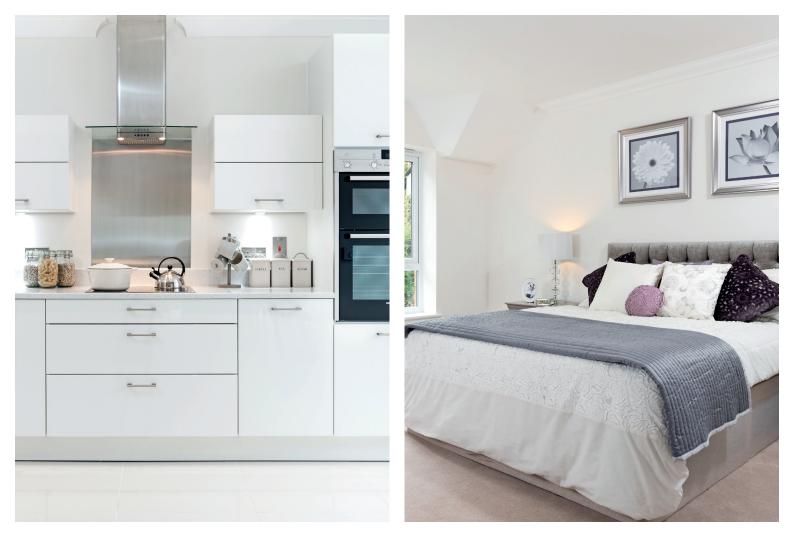

## Price: £POA\*

These four cottages have been cleverly designed around a gentle curve. Pleasing to the eye, and situated close to the Springbok Hall clubhouse, upstairs there are two large en-suite bedrooms. While downstairs, youâ <sup>™</sup>II find a stylish kitchen, wet room, generous living/dining area and glazed garden room, both with double doors leading to the gardens.