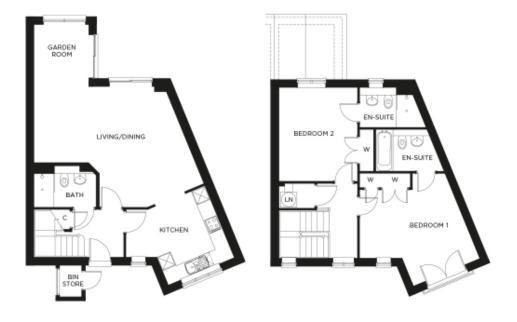

## Price: £POA\*

These four cottages have been cleverly designed around a gentle curve. Pleasing to the eye, and situated close to the Springbok Hall clubhouse, upstairs there are two large en-suite bedrooms. While downstairs, youâ <sup>™</sup>II find a stylish kitchen, wet room, generous living/dining area and glazed garden room, both with double doors leading to the gardens.

## Internal measurements: 1,127sq ft

| Kitchen            | 9′ 8″ x 10′ 5″   | 2,930 x 3,160mm |
|--------------------|------------------|-----------------|
| Living/Dining Room | 17' 10" x 16' 2" | 5,430 x 4,920mm |
| Bedroom 1          | 9' 8" x 12' 4"   | 2,940 x 3,740mm |
| Bedroom 2          | 10' 7" x 12' 7"  | 3,220 x 3,820mm |
| Garden Room        | 7′ 5″ x 8′ 3″    | 2,240 x 2,490mm |