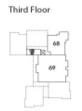

## Price: £POA\*, Second floor

Located on the corner of the village with lovely views in every direction, Buller House offers a choice of different layouts for one and two bedroom apartments. Each layout features a fitted kitchen with a spacious living/dining room and private balcony or patio.

## Internal measurements: 1,240sq ft

| 6′ 6″ x 15′ 4″  | 1,980 x 4,670mm                                       |
|-----------------|-------------------------------------------------------|
| 21′ 3″ x 15′ 4″ | 6,460 x 4,670mm                                       |
| 18' 2" x 11' 2" | 5,530 x 3,390mm                                       |
| 12′ 11″ × 9′ 6″ | 3,930 x 2,890mm                                       |
| 11′ 11″ × 7′ 6″ | 3,610 x 2,280mm                                       |
|                 | 21' 3" x 15' 4"<br>18' 2" x 11' 2"<br>12' 11" x 9' 6" |