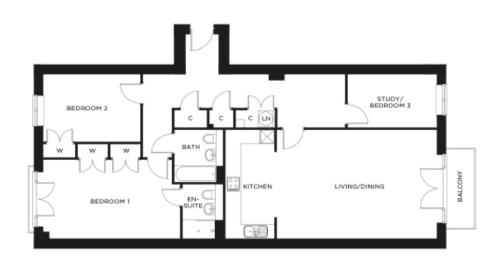

## Price: £POA\*, Second floor

Located on the corner of the village with lovely views in every direction, Buller House offers a choice of different layouts for one and two bedroom apartments. Each layout features a fitted kitchen with a spacious living/dining room and private balcony or patio.

## Internal measurements: 1,240sq ft

| 6′ 6″ x 15′ 4″  | 1,980 x 4,670mm                                       |
|-----------------|-------------------------------------------------------|
| 21′ 3″ x 15′ 4″ | 6,460 x 4,670mm                                       |
| 18' 2" x 11' 2" | 5,530 x 3,390mm                                       |
| 12′ 11″ × 9′ 6″ | 3,930 x 2,890mm                                       |
| 11′ 11″ × 7′ 6″ | 3,610 x 2,280mm                                       |
|                 | 21' 3" x 15' 4"<br>18' 2" x 11' 2"<br>12' 11" x 9' 6" |