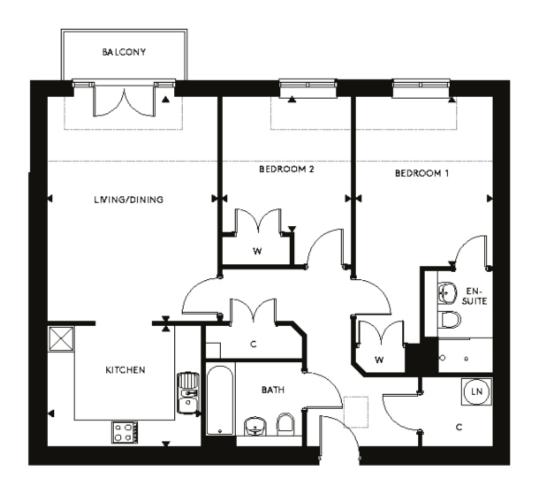

## Price: £POA\*, Second floor

Located on the corner of the village with lovely views in every direction, Buller House offers a choice of different layouts for one and two bedroom apartments. Each layout features a fitted kitchen with a spacious living/dining room and private balcony or patio.

## Internal measurements: 904sq ft

Sitting/Dining Room 13' 0" x 17' 1" 3,960 x 5,200mm Kitchen 11' 9" x 9' 2" 3,560 x 2,790mm Bedroom 1 10' 6" x 12' 11" 3,190 x 3,930mm Bedroom 2 9' 10" x 10' 4" 2,980 x 3,130mm