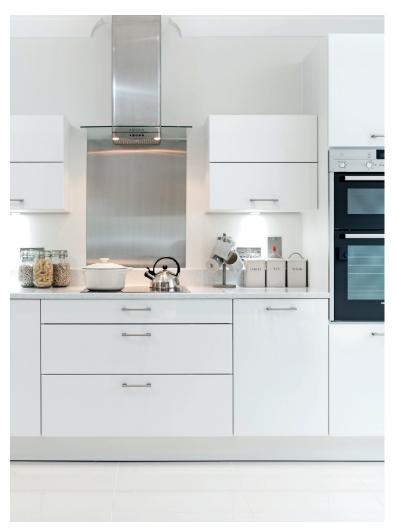

## Price: £POA\*, Second floor

Located on the corner of the village with lovely views in every direction, Buller House offers a choice of different layouts for one and two bedroom apartments. Each layout features a fitted kitchen with a spacious living/dining room and private balcony or patio.

## Internal measurements: 904sq ft

Sitting/Dining Room 13' 0" x 17' 1" 3,960 x 5,200mm Kitchen 11' 9" x 9' 2" 3,560 x 2,790mm Bedroom 1 10' 6" x 12' 11" 3,190 x 3,930mm Bedroom 2 9' 10" x 10' 4" 2,980 x 3,130mm