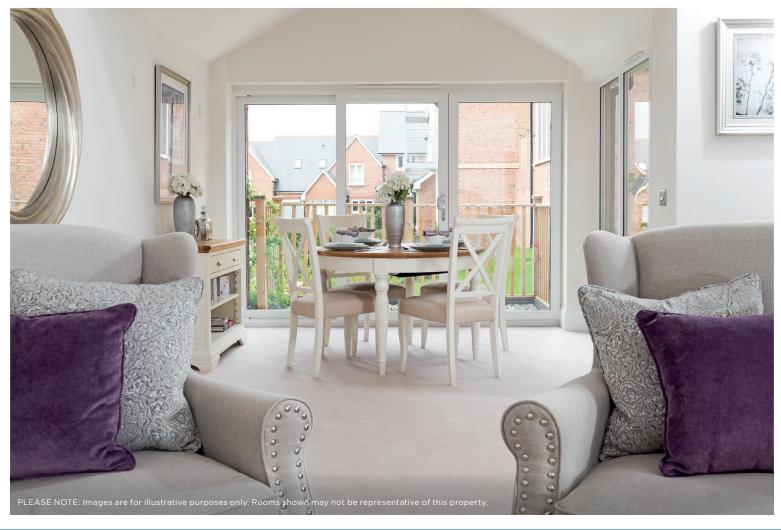

## Price: £POA\*, Second floor

Located on the corner of the village with lovely views in every direction, Buller House offers a choice of different layouts for one and two bedroom apartments. Each layout features a fitted kitchen with a spacious living/dining room and private balcony or patio.

## Internal measurements: 904sq ft

Sitting/Dining Room 13' 0" x 17' 1" 3,960 x 5,200mm Kitchen 11' 9" x 9' 2" 3,560 x 2,790mm Bedroom 1 10' 6" x 12' 11" 3,190 x 3,930mm Bedroom 2 9' 10" x 10' 4" 2,980 x 3,130mm