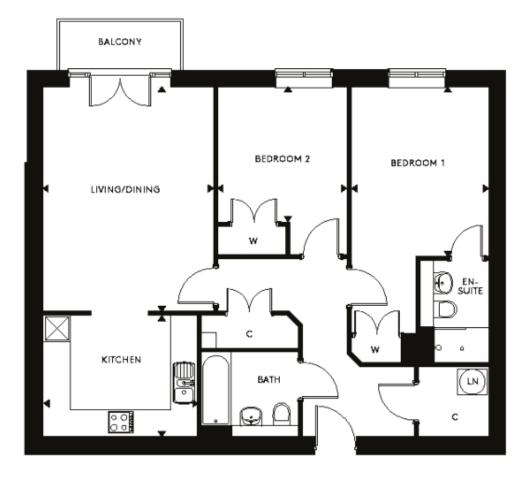

## Price: £POA\*, First floor

Located on the corner of the village with lovely views in every direction, Buller House offers a choice of different layouts for one and two bedroom apartments. Each layout features a fitted kitchen with a spacious living/dining room and private balcony or patio.

## Internal measurements: 904sq ft

| Sitting/Dining Room | 13' O'' x 17' 1" | 3,960 x 5,200mm |
|---------------------|------------------|-----------------|
| Kitchen             | 11' 9" x 9' 2"   | 3,560 x 2,790mm |
| Bedroom 1           | 10' 6" x 12' 11" | 3,190 x 3,930mm |
| Bedroom 2           | 9' 10" x 10' 4"  | 2,980 x 3,130mm |