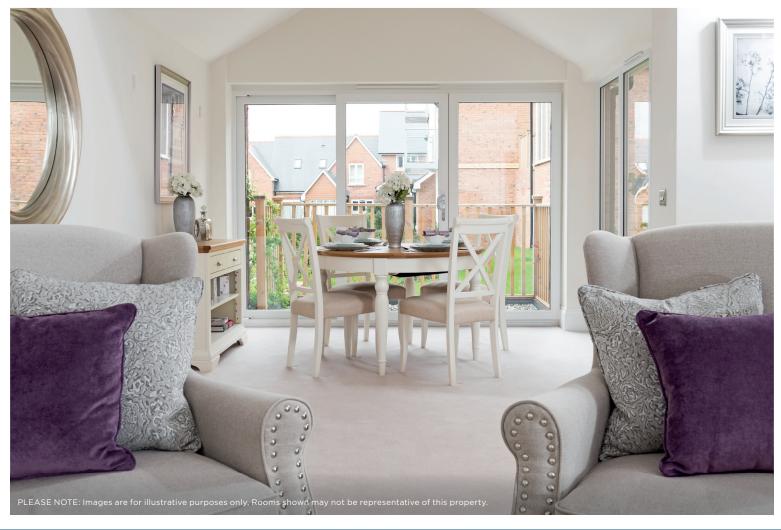

## Price: £POA\*, First floor

Located on the corner of the village with lovely views in every direction, Buller House offers a choice of different layouts for one and two bedroom apartments. Each layout features a fitted kitchen with a spacious living/dining room and private balcony or patio.

## Internal measurements: 883sq ft

Sitting/Dining Room 14' 10" x 18' 4" 4,520 x 5,580mm Kitchen 10' 8" x 9' 2" 3,230 x 2,790mm Bedroom 1 10' 0" x 12' 8" 3,030 x 3,840mm Bedroom 2 8' 11" x 12' 2" 2,710 x 3,700mm