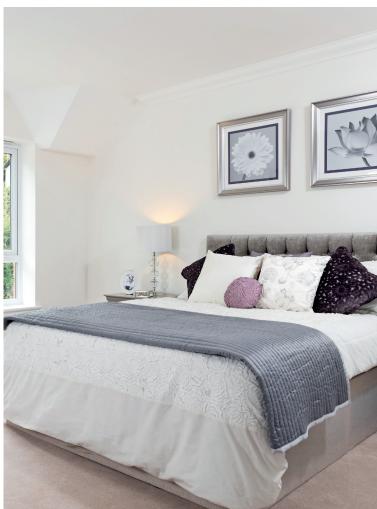

## Internal measurements: 883sq ft

Sitting/Dining Room 14' 10" x 18' 4" 4,520 x 5,580mm Kitchen 10' 8" x 9' 2" 3,230 x 2,790mm Bedroom 1 10' 0" x 12' 8" 3,030 x 3,840mm Bedroom 2 8' 11" x 12' 2" 2,710 x 3,700mm