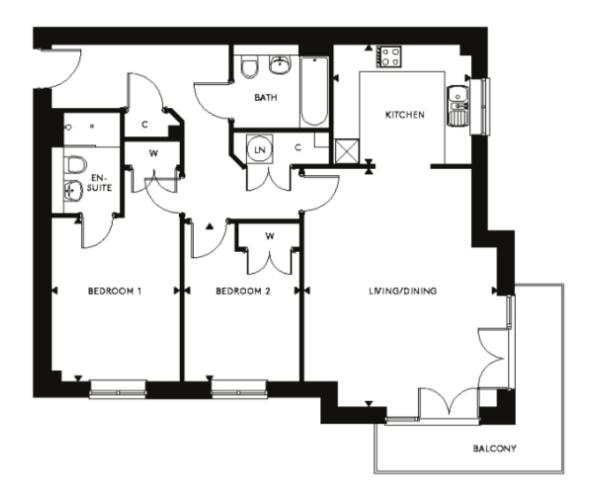

## Price: £POA\*, First floor

Located on the corner of the village with lovely views in every direction, Buller House offers a choice of different layouts for one and two bedroom apartments. Each layout features a fitted kitchen with a spacious living/dining room and private balcony or patio.

## Internal measurements: 883sq ft

Sitting/Dining Room 14' 10" x 18' 4" 4,520 x 5,580mm Kitchen 10' 8" x 9' 2" 3,230 x 2,790mm Bedroom 1 10' 0" x 12' 8" 3,030 x 3,840mm Bedroom 2 8' 11" x 12' 2" 2,710 x 3,700mm