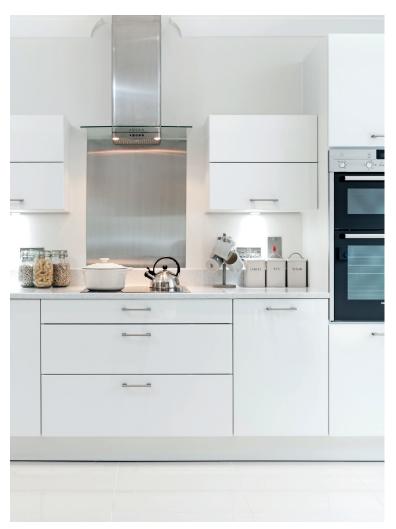

## Internal measurements: 1,215sq ft

| Kitchen              | 6′ 6″ x 15′ 4″  | 1,980 x 4,670mm |
|----------------------|-----------------|-----------------|
| Living / Dining Room | 21′ 3″ x 15′ 4″ | 6,460 x 4,670mm |
| Bedroom 1            | 18' 2" x 11' 2" | 5,530 x 3,390mm |
| Bedroom 2            | 12′ 11″ × 9′ 6″ | 3,930 x 2,890mm |
| Study                | 11′ 11″ × 7′ 6″ | 3,610 x 2,280mm |