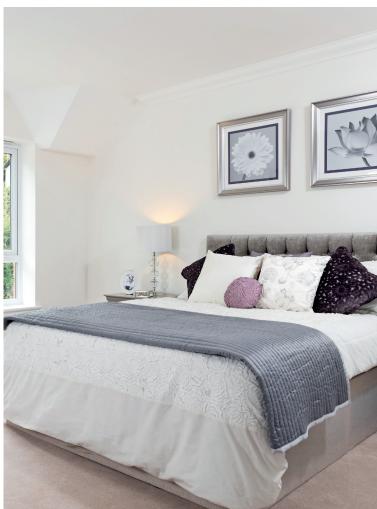

## Internal measurements: 1,215sq ft

| Kitchen              | 6′ 6″ x 15′ 4″  | 1,980 x 4,670mm |
|----------------------|-----------------|-----------------|
| Living / Dining Room | 21′ 3″ x 15′ 4″ | 6,460 x 4,670mm |
| Bedroom 1            | 18' 2" x 11' 2" | 5,530 x 3,390mm |
| Bedroom 2            | 12′ 11″ × 9′ 6″ | 3,930 x 2,890mm |
| Study                | 11′ 11″ × 7′ 6″ | 3,610 x 2,280mm |