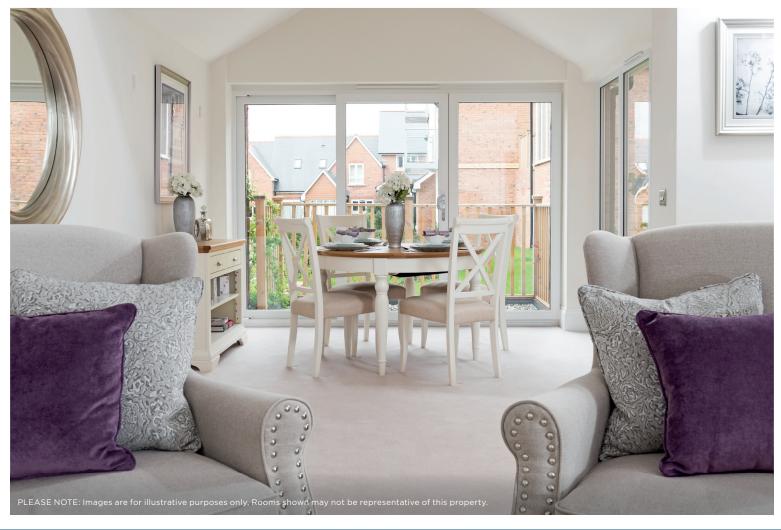

## Internal measurements: 1,215sq ft

| Kitchen              | 6′ 6″ x 15′ 4″  | 1,980 x 4,670mm |
|----------------------|-----------------|-----------------|
| Living / Dining Room | 21′ 3″ x 15′ 4″ | 6,460 x 4,670mm |
| Bedroom 1            | 18' 2" x 11' 2" | 5,530 x 3,390mm |
| Bedroom 2            | 12′ 11″ × 9′ 6″ | 3,930 x 2,890mm |
| Study                | 11′ 11″ × 7′ 6″ | 3,610 x 2,280mm |