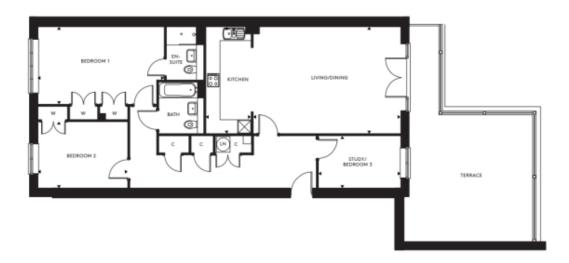

## 15 Abercromby House

## Internal measurements: 1,215sq ft

| Kitchen              | 6′ 6″ x 15′ 4″  | 1,980 x 4,670mm |
|----------------------|-----------------|-----------------|
| Living / Dining Room | 21′ 3″ x 15′ 4″ | 6,460 x 4,670mm |
| Bedroom 1            | 18' 2" x 11' 2" | 5,530 x 3,390mm |
| Bedroom 2            | 12′ 11″ × 9′ 6″ | 3,930 x 2,890mm |
| Study                | 11′ 11″ × 7′ 6″ | 3,610 x 2,280mm |