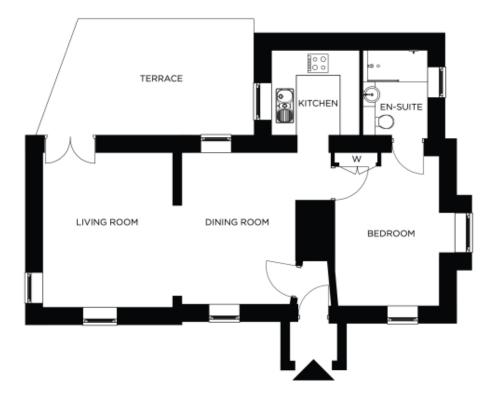

## Price: £POA\*, Ground floor

Discover tranquillity at Fairfield Lodge. This spacious one-bedroom property is generously proportioned, and it boasts a beautiful ensuite bathroom, providing both comfort and convenience. Step into the inviting living and dining area which is perfect for entertaining friends and family. From here, you can seamlessly access the terrace areaâ "a perfect spot for outdoor relaxation and enjoying the beautiful surroundings.

Lodge Internal Area â " 59.2m2 (637 sqft) External Terrace Area â " 18.3m2 (197 sqft)