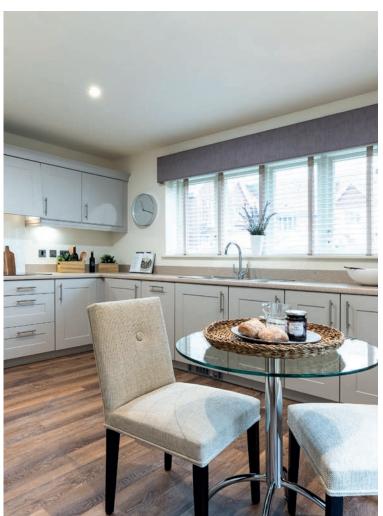

## Internal measurements: 795sq ft

| Kitchen            | 9′ 7″ × 6′ 11″   | 2,900 x 2,100mm |
|--------------------|------------------|-----------------|
| Living/Dining Room | 22′ 4″ x 13′ 10″ | 6,790 x 4,200mm |
| Bedroom            | 22' 2" x 14' 1"  | 6,740 x 4,270mm |
| Ensuite            | 8′ 1″ × 7′ 0″    | 2,450 x 2,130mm |
| Cloakroom          | 8′ 2″ x 6′ 3″    | 2,470 x 1,900mm |