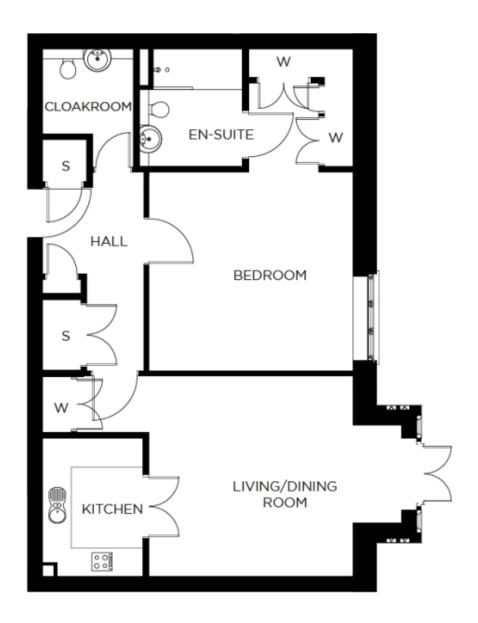

## Internal measurements: 795sq ft

| Kitchen            | 9′ 7″ × 6′ 11″   | 2,900 x 2,100mm |
|--------------------|------------------|-----------------|
| Living/Dining Room | 22′ 4″ x 13′ 10″ | 6,790 x 4,200mm |
| Bedroom            | 22' 2" x 14' 1"  | 6,740 x 4,270mm |
| Ensuite            | 8′ 1″ × 7′ 0″    | 2,450 x 2,130mm |
| Cloakroom          | 8′ 2″ x 6′ 3″    | 2,470 x 1,900mm |