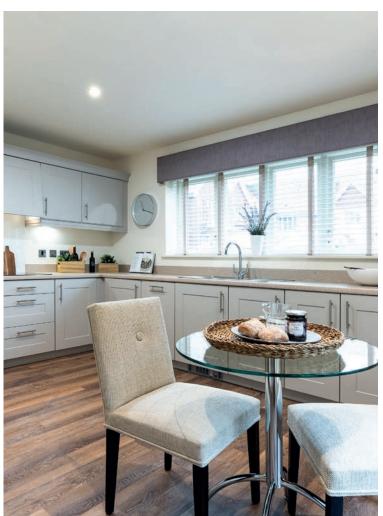

## Internal measurements: 774sq ft

| Kitchen            | 9′ 7″ × 6′ 11″   | 2,900 x 2,100mm |
|--------------------|------------------|-----------------|
| Living/Dining Room | 19′ 0″ x 13′ 10″ | 5,780 x 4,200mm |
| Bedroom            | 22' 2" x 14' 1"  | 6,740 x 4,270mm |
| Ensuite            | 8′ 1″ × 7′ 0″    | 2,450 x 2,130mm |
| Cloakroom          | 8' 2" x 6' 3"    | 2,470 x 1,900mm |