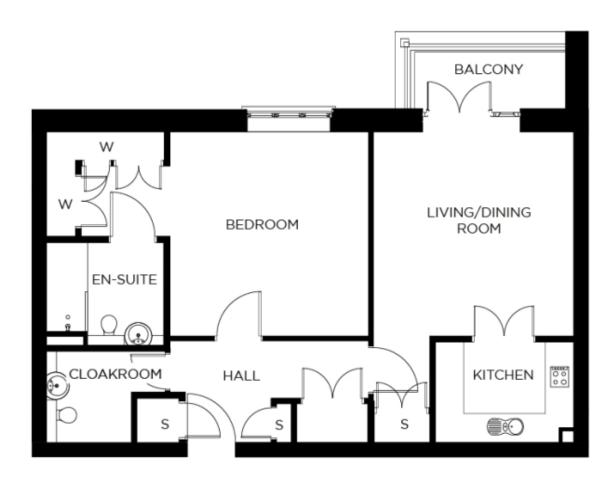

## 35 Burchmore House

## A beautiful modern home

## Price: £508,000\*, First floor

Our spacious one-bedroom retirement living apartments offer the perfect balance of style and function, centrally located to ensure easy access to all village facilities.

## Internal measurements: 774sq ft

| Kitchen            | 9′ 7″ × 6′ 11″   | 2,900 x 2,100mm |
|--------------------|------------------|-----------------|
| Living/Dining Room | 19′ 0″ x 13′ 10″ | 5,780 x 4,200mm |
| Bedroom            | 22' 2" x 14' 1"  | 6,740 x 4,270mm |
| Ensuite            | 8′ 1″ × 7′ 0″    | 2,450 x 2,130mm |
| Cloakroom          | 8' 2" x 6' 3"    | 2,470 x 1,900mm |