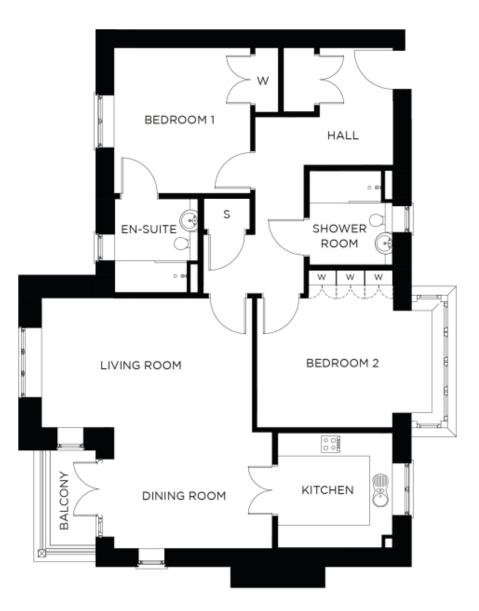

## Internal measurements: 1,118sq ft

| Kitchen            | 9′ 10″ × 9′ 10″ | 2,986 x 2,983mm |
|--------------------|-----------------|-----------------|
| Living/Dining Room | 21' 6" x 18' 1" | 6,529 x 5,491mm |
| Bedroom 1          | 14' 1" x 12' 6" | 4,279 x 3,795mm |
| Ensuite            | 8′ 1″ x 7′ 1″   | 2,450 x 2,155mm |
| Bedroom 2          | 15' 0" x 13' 6" | 4,567 x 4,092mm |
| Bathroom           | 8′ 1″ x 7′ 2″   | 2,450 x 2,160mm |
|                    |                 |                 |